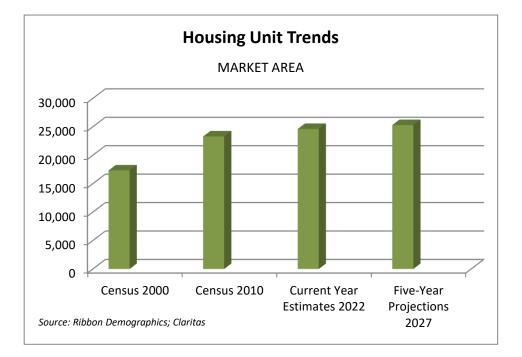

### **DEMOGRAPHIC DATA**

© 2022 All rights reserved

|     | ~ ~ | 24 | _ | _ |
|-----|-----|----|---|---|
| CI. | ar  | π  | d | S |

| MARKET AREA                     |        |       |  |
|---------------------------------|--------|-------|--|
| Total Housing Units             |        |       |  |
| Census 2000                     | 17,338 |       |  |
| Census 2010                     | 23,309 |       |  |
| Current Year Estimates 2022     | 24,627 |       |  |
| Five-Year Projections 2027      | 25,313 |       |  |
| Change 2000 - 2010              | 5,971  | 34.4% |  |
| Estimated Change 2010 - 2022    | 1,318  | 5.7%  |  |
| Projected Change 2022 - 2027    | 686    | 2.8%  |  |
| Total Vacant Housing Units 2000 | 1,109  |       |  |
| Total Vacant Housing Units 2010 | 2,950  |       |  |
| Total Vacant Housing Units 2022 | 3,077  |       |  |
| Total Vacant Housing Units 2027 | 3,098  |       |  |
| Households by Tenure            |        |       |  |
| 2000 Owner                      | 10,578 | 65.2% |  |
| 2000 Renter                     | 5,651  | 34.8% |  |
| 2010 Owner                      | 13,417 | 65.9% |  |
| 2010 Renter                     | 6,942  | 34.1% |  |
| 2022 Owner                      | 14,260 | 66.2% |  |
| 2022 Renter                     | 7,290  | 33.8% |  |
| 2027 Owner                      | 14,715 | 66.2% |  |
| 2027 Renter                     | 7,500  | 33.8% |  |

## DEMOGRAPHIC DATA

© 2022 All rights reserved

Claritas

#### **MARKET AREA**