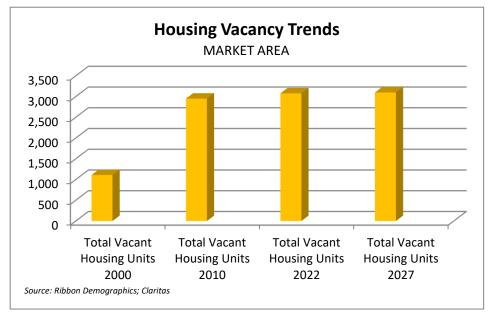

### **DEMOGRAPHIC DATA**

© 2022 All rights reserved

|     | ~ ~ | 24 | _ | _ |
|-----|-----|----|---|---|
| CI. | ar  | π  | d | S |

| MARKET AREA                     |        |       |  |
|---------------------------------|--------|-------|--|
| Total Housing Units             |        |       |  |
| Census 2000                     | 17,338 |       |  |
| Census 2010                     | 23,309 |       |  |
| Current Year Estimates 2022     | 24,627 |       |  |
| Five-Year Projections 2027      | 25,313 |       |  |
| Change 2000 - 2010              | 5,971  | 34.4% |  |
| Estimated Change 2010 - 2022    | 1,318  | 5.7%  |  |
| Projected Change 2022 - 2027    | 686    | 2.8%  |  |
| Total Vacant Housing Units 2000 | 1,109  |       |  |
| Total Vacant Housing Units 2010 | 2,950  |       |  |
| Total Vacant Housing Units 2022 | 3,077  |       |  |
| Total Vacant Housing Units 2027 | 3,098  |       |  |
| Households by Tenure            |        |       |  |
| 2000 Owner                      | 10,578 | 65.2% |  |
| 2000 Renter                     | 5,651  | 34.8% |  |
| 2010 Owner                      | 13,417 | 65.9% |  |
| 2010 Renter                     | 6,942  | 34.1% |  |
| 2022 Owner                      | 14,260 | 66.2% |  |
| 2022 Renter                     | 7,290  | 33.8% |  |
| 2027 Owner                      | 14,715 | 66.2% |  |
| 2027 Renter                     | 7,500  | 33.8% |  |

## DEMOGRAPHIC DATA

© 2022 All rights reserved

Claritas

#### **MARKET AREA**