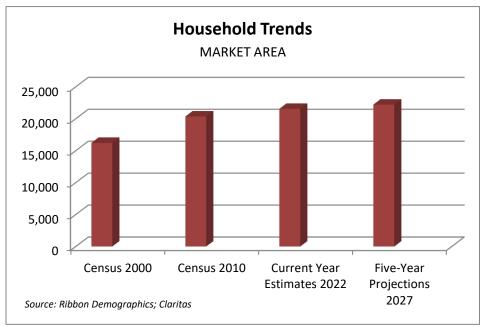

### **DEMOGRAPHIC DATA**

© 2022 All rights reserved

| ALL AIT HIGHEST COOL VOU     |                |       |
|------------------------------|----------------|-------|
|                              |                |       |
| MARKET AREA                  |                |       |
| Total Population             |                |       |
| Census 2000                  | 43,790         |       |
| Census 2010                  | 56,389         |       |
| Current Year Estimates 2022  | 60,697         |       |
| Five-Year Projections 2027   | 62,816         |       |
| Change 2000 - 2010           | 12,599         | 28.8% |
| Estimated Change 2010 - 2022 | 4,308          | 7.6%  |
| Projected Change 2022 - 2027 | 2,119          | 3.5%  |
| Population by Sex            |                |       |
| 2022 Males                   | 30,941         | 51.0% |
| 2022 Females                 | 29,756         | 49.0% |
| Group Quarters Populatio     | n              |       |
| Census 2000                  | 850            |       |
| Census 2010                  | 884            |       |
| Current Year Estimates 2022  | 872            |       |
| Five-Year Projections 2027   | 867            |       |
| Change 2000 - 2010           | 34             | 4.0%  |
| Estimated Change 2010 - 2022 | -12            | -1.4% |
| Projected Change 2022 - 2027 | -5             | -0.6% |
| Total Households             |                |       |
| Census 2000                  | 16,229         |       |
| Census 2010                  | 20,359         |       |
| Current Year Estimates 2022  | 21,550         |       |
| Five-Year Projections 2027   | 22,215         |       |
| Change 2000 - 2010           | 4,130          | 25.4% |
| Estimated Change 2010 - 2022 | 4,100<br>1,191 | 5.8%  |
| Projected Change 2022 - 2027 | 665            | 3.1%  |
|                              | 000            | 01170 |
| Average Household Size 2000  | 2.65           |       |
| Average Household Size 2010  | 2.73           |       |
| Average Household Size 2022  | 2.78           |       |
| Average Household Size 2027  | 2.79           |       |
| Total Families               |                |       |
| Census 2000                  | 11,            | 286   |
| Census 2010                  | 14,188         |       |
| Current Year Estimates 2022  |                | 037   |
| Five-Year Projections 2027   | 15,509         |       |
| Change 2000 - 2010           | 2,902          | 25.7% |
| Estimated Change 2010 - 2022 | 849            | 6.0%  |
| Projected Change 2022 - 2027 | 472            | 3.1%  |
|                              |                |       |

## DEMOGRAPHIC DATA

© 2022 All rights reserved

Claritas

#### **MARKET AREA**