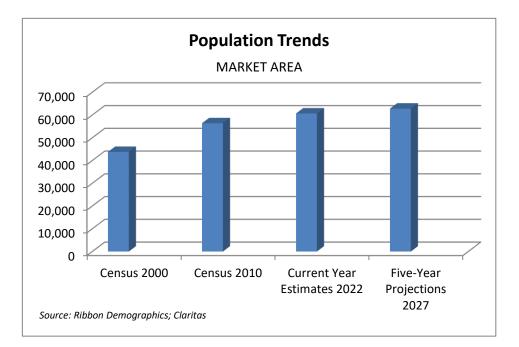

### **DEMOGRAPHIC DATA**

© 2022 All rights reserved

| ALL AIT HIGHEST COOL VOU     |                |       |
|------------------------------|----------------|-------|
|                              |                |       |
| MARKET AREA                  |                |       |
| Total Population             |                |       |
| Census 2000                  | 43,790         |       |
| Census 2010                  | 56,389         |       |
| Current Year Estimates 2022  | 60,697         |       |
| Five-Year Projections 2027   | 62,816         |       |
| Change 2000 - 2010           | 12,599         | 28.8% |
| Estimated Change 2010 - 2022 | 4,308          | 7.6%  |
| Projected Change 2022 - 2027 | 2,119          | 3.5%  |
| Population by Sex            |                |       |
| 2022 Males                   | 30,941         | 51.0% |
| 2022 Females                 | 29,756         | 49.0% |
| Group Quarters Populatio     | n              |       |
| Census 2000                  | 850            |       |
| Census 2010                  | 884            |       |
| Current Year Estimates 2022  | 872            |       |
| Five-Year Projections 2027   | 867            |       |
| Change 2000 - 2010           | 34             | 4.0%  |
| Estimated Change 2010 - 2022 | -12            | -1.4% |
| Projected Change 2022 - 2027 | -5             | -0.6% |
| Total Households             |                |       |
| Census 2000                  | 16,229         |       |
| Census 2010                  | 20,359         |       |
| Current Year Estimates 2022  | 21,550         |       |
| Five-Year Projections 2027   | 22,215         |       |
| Change 2000 - 2010           | 4,130          | 25.4% |
| Estimated Change 2010 - 2022 | 4,100<br>1,191 | 5.8%  |
| Projected Change 2022 - 2027 | 665            | 3.1%  |
|                              | 000            | 01170 |
| Average Household Size 2000  | 2.65           |       |
| Average Household Size 2010  | 2.73           |       |
| Average Household Size 2022  | 2.78           |       |
| Average Household Size 2027  | 2.79           |       |
| Total Families               |                |       |
| Census 2000                  | 11,            | 286   |
| Census 2010                  | 14,188         |       |
| Current Year Estimates 2022  |                | 037   |
| Five-Year Projections 2027   | 15,509         |       |
| Change 2000 - 2010           | 2,902          | 25.7% |
| Estimated Change 2010 - 2022 | 849            | 6.0%  |
| Projected Change 2022 - 2027 | 472            | 3.1%  |
|                              |                |       |

## DEMOGRAPHIC DATA

© 2022 All rights reserved

Claritas

#### **MARKET AREA**